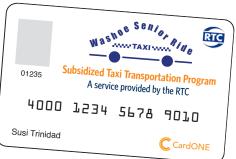

## You can load your CardOne Card at the following locations only:

RTC 4th Street Station, 200 E 4th Street, Reno. Hours: 9 AM – 12 PM & 1 PM - 4 PM - Monday-Friday Phone: 775-348-0477 option 3

RTC Centennial Plaza, 1421 Victorian Avenue, Sparks. Hours: 9 AM – 12 PM & 1 PM - 4 PM - Monday-Friday Phone - 775-348-0477 option 3

In Person: You may add taxi fare value to your RTC WSR CardONE card using Cash, Money Order or Cashier's Check at RTC 4th Street Station or RTC Centennial Plaza.

**Online:** Go to rtcwashoe.com to add taxi fare value to your RTC WSR CardONE card by credit card (American Express, Discover Card, Visa Card or MasterCard).